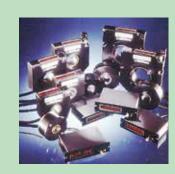

## **Measurement Control Equipment**

Linear encoders, digital counters and rotary encoders back up measurement and control needs with high accuracy.

#### MUTOH INDUSTRIES LTD.

The "Digicollar Series" meets the needs of measurement and processing control of industrial machinery and equipment such as production equipment and measuring equipment.

We offer a diverse lineup from detection to display and control including rotary encoders, original wire type linear encoders and high-resolution linear scales.

MUTOH supports production automation and labor saving with the extremely high precision, high functionality, and high efficiency "Digicollar" Series.