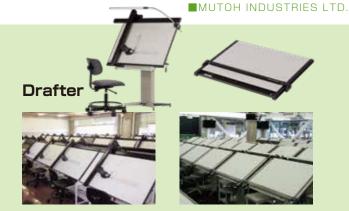

## **Design Drafting Equipment**

MUTOH's drafters are top of the line for manual drafting equipment. We provide strong backup for design work that is responsive to the ideas of designers.

Drafters and parallel rulers act as the arms, hands, and fingers of the designers, allowing them to draw exactly as intended. With the spread of CAD systems, drafters and parallel rulers nearly disappeared from the design field, but their value has been reviewed in recent years as tools to cultivate the sensibility and basic skills of designers.

MUTOH supports all designers who are particular about their drawings, and value their own sensibility and inspiration.