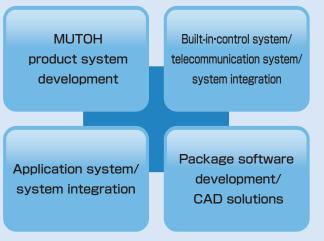

#### Product system development

MUTOH has a history of supporting "manufacturing". The accumulation of knowhow over many years is utilized in MUTOH's unique manufacturing as control systems and application software of large format inkjet printers and 3D printers. MUTOH's system/IT solutions contribute as a driving force for manufacturing products that prioritize on-site needs with high development capabilities that has walked hand in hand with "manufacturing" as the backbone, and produce MUTOH's unique products that are praised by many customers around the world.

#### Built-in/control system/ telecommunication system/system integration

Digital devices that continue to increase in functionality, from business uses to personal uses.

MUTOH support the design and development of the system that is the heart of these devices.

#### Application system/system integration

In addition to labor saving and rationalization of designs and manufacturing, diverse needs to realize and accelerate low-cost production such as data management of a large amount of CAD drawings, sharing of information between departments and the construction of production control systems that constitute the supply chain exist in "manufacturing" sites. At MUTOH, we stand from the field perspective for business system development and the development of web applications such as production/customer management and business processing, and lead to the construction of more reasonable and efficient business environments. MUTOH meets a wide variety of on-site needs.