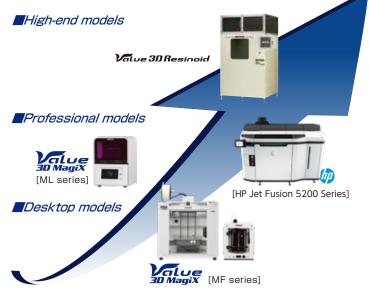

At MUTOH, we offer a lineup of products in all areas from the desktop models that turn ideas into reality and the professional models that enable high-precision modeling to the high-end models that provide strong support for new styles of manufacturing. We have an overall product and service system in place for 3D printing, from hardware to solutions including various 3D printing services. MUTOH meets customer needs with "ONE STOP".

[MF Series]

#### Professional models

The biggest needs that we are requested from modeling professionals are the world's highest level printing speed and productivity. The full-color plaster type (3D Systems product), the DLP® photocurable resin type and meet various user needs.

[Bi-Matrix] Structure

Value 3D Resinoid

#### High-end models

At MUTOH, we offer a lineup of large FDM type 3D printers that output super engineering plastics and achieve high-speed operation with a large-scale modeling with a maximum 500mm angle and AC servo motor that enable the modeling of the world's first "Bi-Matrix" structure.