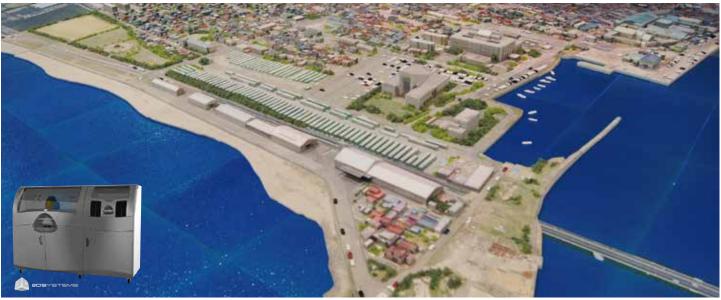

## Earth friendly and involved with the community. MUTOH "contributes to society and is environmentally conscious".

Townscapes before the earthquake reproduced with 3D printers. Supporting the "recovery of the heart" and "reconstruction of towns".

MUTOH supports the production of three-dimensional model for the "production of a restored three-dimensional model of the coastal area of Ishinomaki City using 3D printers" project as part of the Support for Recovery from the Great East Japan Earthquake.