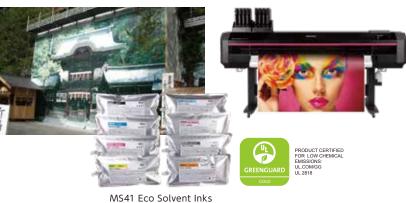

#### Signs and displays

Awareness towards higher productivity, drawing quality and environmental awareness continue to increase with signs and displays fields. MUTOH has lined up a new eco-solvent inkjet printer series "XpertJet Pro", which has inherited a platform designed to improve operability and reduce operational workload from "XpertJet" series. The adopted AccuFine print head delivers even higher image quality and higher productivity. The MUTOH genuine ink paired with the printers has been certified UL GREENGUARD Gold.

MUTOH provides high quality products that are safe and environmentally friendly, and meets the needs of the market.

## Printing landscape photos onto the construction sheets of Suwa Taisha Shrine. Developing activities rooted in the community.

During the restoration work of Suwa Taisha Shrine, MUTOH printed landscape photos of the shrine grounds before the renovations onto construction sheets. We aim to be a company rooted in the community, mainly in Shimosuwa, Nagano Prefecture, where the main factory is located.