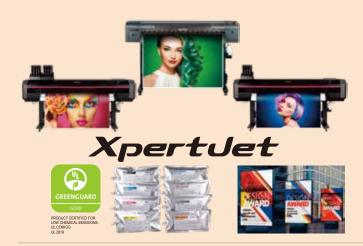

#### Signs and displays

Awareness towards higher productivity, drawing quality and environmental awareness continue to increase with signs and displays fields. MUTOH has lined up a new eco-solvent inkjet printer series "XpertJet Pro", which has inherited a platform designed to improve operability and reduce operational workload from "XpertJet" series. The adopted AccuFine print head delivers even higher image quality and higher productivity. The MUTOH genuine ink paired with the printers has been certified UL GREENGUARD Gold.

MUTOH provides high quality products that are safe and environmentally friendly, and meets the needs of the market.