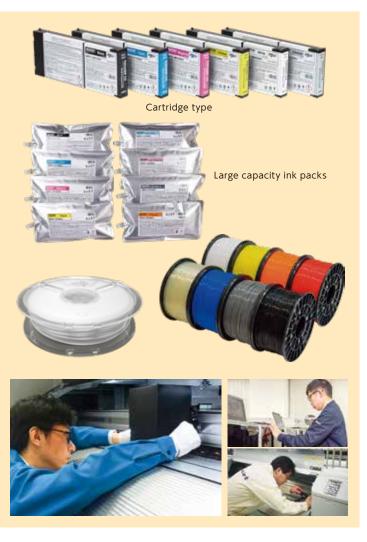

#### MUTOH INDUSTRIES LTD.

User needs are diverse depending on different situations and applications, such as large format inkjet printer ink and FDM type 3D printer filaments.

The supply products offered by MUTOH provide the optimal genuine ink for MUTOH's large format inkjet printers such as support for large-capacity ink packs that improve work efficiency, solvent-based/printing pigments and sublimation transfer ink with excellent color expression and environmental performance and multipurpose ink and UV ink that can be printed on various materials.

For the 3D printer filaments, we provide MUTOH's original supplies by application from general resin materials to support materials that do not require industrial waste treatment and professional specification engineering plastic materials. Unexpected trouble that should never occur sometimes causes great financial loss. The speedy supply of supplies, regular maintenance, and prompt maintenance in the unlikely event of a problem are essential. MUTOH's maintenance services prevent such unforeseen circumstances.