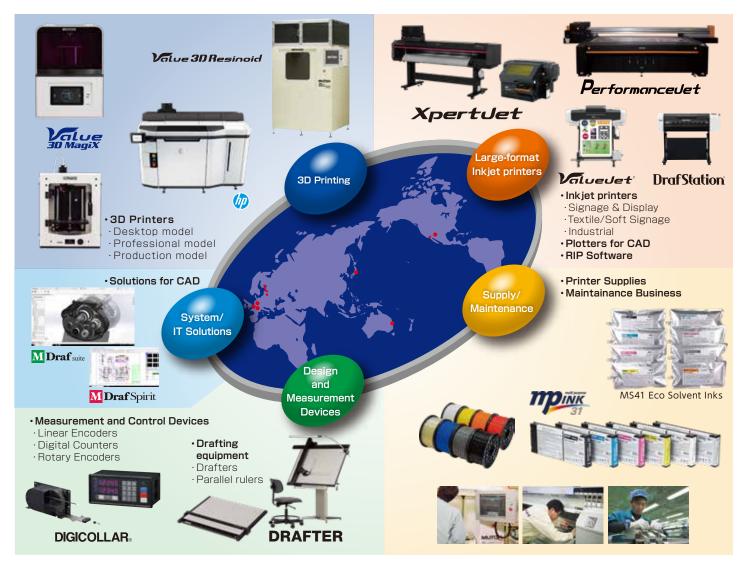

## Large Format Inkjet Printers

We meet the needs of "manufacturing" sites from signs and displays, textiles, industrial to CAD plotters.

MUTOH INDUSTRIES LTD.

Since producing Japan's first large format inkjet printer for outdoor advertising, MUTOH has continued to provide technology and reliability that stays one step ahead. The advanced technologies include the three key building blocks "AccuFine," "i-screen," and "VerteLith," as well as the "UV-LED lamp local dimming control technology" that enables various texture expressions by controlling UV-LED lamp irradiation, and unique printing solutions that achieve natural and beautiful prints on various materials. With these technologies, MUTOH is involved in a wide range of manufacturing, not only in the traditional sign graphics field, but also in the textile and apparel field, and in the industrial field, from mock-up production to providing proofing solutions. MUTOH's large format inkjet printers always respond to user needs and provide new value.

## **3D Printers** (Additive Manufacturing)

We respond to creative needs for "manufacturing," from hardware to solutions.

MUTOH INDUSTRIES LTD.

3D printers create three-dimensional objects from digital data. Today, 3D printers are not limited to being rationalized equipment from the design to prototype process, and are about to transform into a "production revolution tool" that will realize the ultimate high-mix low-volume production.

## System/IT Solutions

Expanding the potential of the manufacturing industry with IT from software development to manufacturing/CAD solutions.

MUTOH INDUSTRIES LTD. MUTOH ITEX Co., Ltd.

MUTOH's IT technology is utilized in familiar fields in our daily life such as solving management issues surrounding businesses and social infrastructure.

## Supply/Maintenance

We respond to a wide variety of user needs and back up quick responses with the comprehensive strength of the group.

## **Measurement Control Equipment**

Linear encoders, digital counters and rotary encoders back up measurement and control needs with high accuracy.

## **Design Drafting Equipment**

MUTOH's drafters are top of the line for manual drafting equipment. We provide strong backup for design work that is responsive to the ideas of designers.

Drafters and parallel rulers act as the arms, hands, and fingers of the designers, allowing them to draw exactly as intended. With the spread of CAD systems, drafters and parallel rulers nearly disappeared from the design field, but their value has been reviewed in recent years as tools to cultivate the sensibility and basic skills of designers.