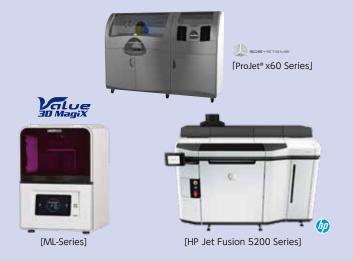

#### Professional models

The biggest needs that we are requested from modeling professionals are the world's highest level printing speed and productivity. The full-color plaster type (3D Systems product), the DLP® photocurable resin type and meet various user needs.

#### High-end models

At MUTOH, we offer a lineup of large FDM type 3D printers that output super engineering plastics and achieve high-speed operation with a large-scale modeling with a maximum 500mm angle and AC servo motor that enable the modeling of the world's first "Bi-Matrix" structure.