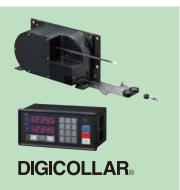

## **Measurement Control Equipment**

Linear encoders, digital counters and rotary encoders back up measurement and control needs with high accuracy.

#### MUTOH INDUSTRIES LTD.

The "Digicollar Series" meets the needs of measurement and processing control of industrial machinery and equipment such as production equipment and measuring equipment.

We offer a diverse lineup from detection to display and control including rotary encoders, original wire type linear encoders and high-resolution linear scales.

MUTOH supports production automation and labor saving with the extremely high precision, high functionality, and high efficiency "Digicollar" Series.