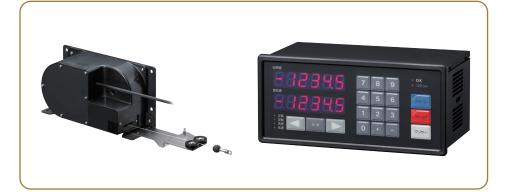

#### Measurement and Control Devices Business

The Measurement and Control Devices Business is typified by industrial machines and the Digicolor, a high-precision measurement and control device used in engineering applications.