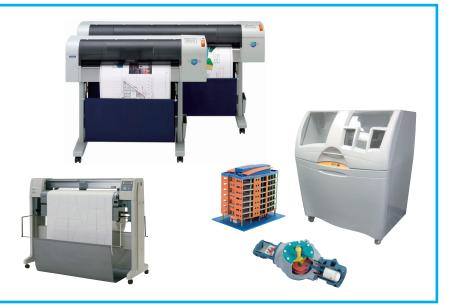

#### CAD Peripheral Equipment Business

We have a full lineup of CAD peripheral equipment, including DrafStation, an inkjet plotter whose advanced control technologies for paper feeding and ink delivery have given it a solid reputation among professional users for its ability to accurately and beautifully express the drawings of designers. Our other products include 3D printers that can create 3D models of designers' images easily and quickly, and large-format color scanners that are able to meet current needs for image digitization. We also offer products for specific industries, such as cutting plotters for use in apparel applications.